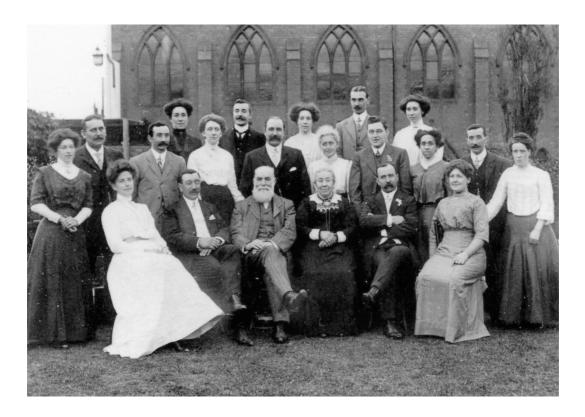

the sentiment. Unveiling the portrait made by Mr Kirkman, amid hearty applause, Lady Brooke said she was pleased to perform the task because her friend Mr Shaw had been a true and good friend to all of them.

The Rev. Canon Lambert, Superintendent Chaplain, whilst proposing a vote of thanks to Lady Brooke recounted on a recent visit to Cambridge for a conference whose delegates were convinced Mr Shaw was the "Bishop of Runcorn". He also went on to report that when ever he went among sailors who had been to Runcorn he found they all knew Mr Shaw, and most of them knew the Institute as a result of Mr Shaw's invitations to attend services and entertainments. In this context it is easy to see how the Runcorn Mission became known as "Shaw's Mission".

**Sunday School Group** (Prize Winners)





#### This family Photograph, taken in 1911 outside the Mission Hall features:

Back Row Rebecca Shaw, Tom Deane, Florence Shaw, William Jones and Edith Shaw

Middle Row Elizabeth Shaw, William Crabb, Jack Shaw, Jessie Shaw, Philip Shaw and Wife

Matthew Kitchen, Mary Shaw, Jim Shaw and Frances Shaw

Front Row Margaret Shaw, Richard Shaw, WILLIAM & MARY, William Shaw and Frances Shaw

William and Mary continued to work tirelessly for the seamen and boatmen as they passed through Runcorn Docks and waterways for several more years until, sadly, Mary passed away. Following her death on 8/2/1913, a stained glass window was erected in the Mission Church and dedicated to her Memory.

The Memorial Window

I AM THE TRUE VINE

IN MEMORY OF 1913 MARY SHAW





**Mary Shaw** 

#### The Parish magazi