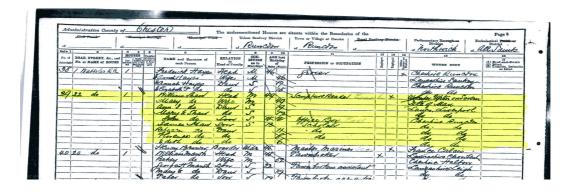

### 2 His Formative years

Although it was well known that he came from Upton - on - Severn in Worcestershire and that he was born on 16<sup>th</sup> September 1841, William Shaw's birth does not appear to have been registered. However, census records enabled me to trace him as a child and subsequently to find a record of his baptism on the 8<sup>th</sup> January 1843.