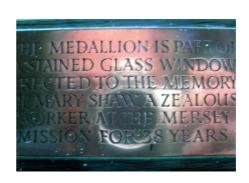

WILLIAM SHAW as you will possibly know was the Missioner sent to Runcorn in 1875 by the Mersey Mission to Seamen to open a mission house here for the benefit and well being of both visiting seamen and local canal boat people