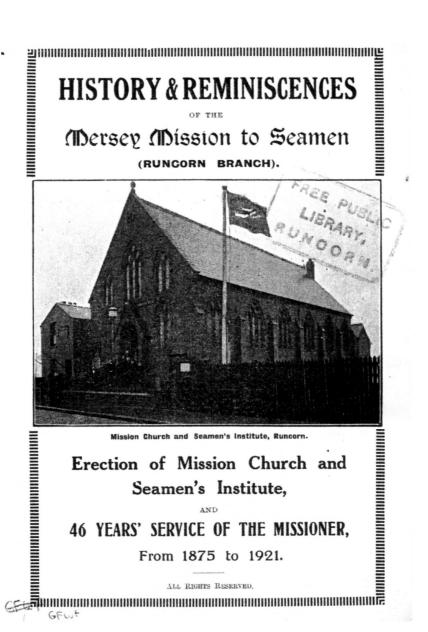

WILLIAM SHAW as you will possibly know was the Missioner sent to Runcorn in 1875 by the Mersey Mission to Seamen to open a mission house here for the benefit and well being of both visiting seamen and local canal boat people

With the help of Alec Cowan, I also established contact with Jean and Irvine Popplewell of Moughland Lane, Runcorn. Jean, as you may well know is also a great grandchild of William Shaw. Jean's

Grandfather William, the second eldest son of William Shaw, being the Tobacconist whose shop was located at top locks where Greta Rigby's Undertakers now is. Thus I have been able obtain much information and assistance in the collation of this presentation. I am also indebted to Bob Evans who is the Author of "Mersey Mariners" and "Mersey Mission to Seamen 1856 - 2006" who included accounts of William Shaw's work for the Runcorn Mission in his books.