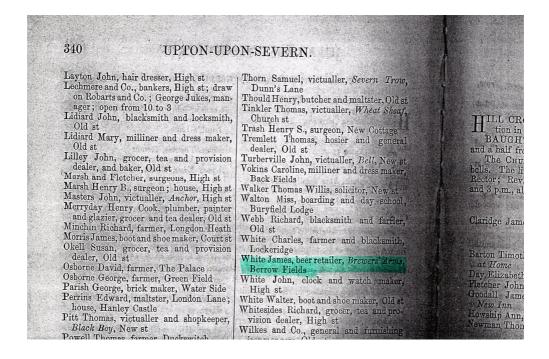

### 2 His Formative years

Although it was well known that he came from Upton - on - Severn in Worcestershire and that he was born on 16<sup>th</sup> September 1841, William Shaw's birth does not appear to have been registered. However, census records enabled me to trace him as a child and subsequently to find a record of his baptism on the 8<sup>th</sup> January 1843.

| BAPT              | ISMS sole               | emnized in<br>of <u>larger</u> | the Parish | 01 //// | in V                                 | he <b>Year</b> l                 |
|-------------------|-------------------------|--------------------------------|------------|---------|--------------------------------------|----------------------------------|
| When<br>Baptized. | Child's Christian Name. | Pare Christian.                | ents Name. | Abode.  | Quality, Trade,<br>or<br>Profession. | By whom<br>Cere co<br>was pe for |
| 18 43             | billin                  | Alrigai                        | how        | //hlon  |                                      | d.S.                             |
| g<br>No. 585.     | ionel                   |                                |            | ago.    | .0                                   | he                               |

Census records led me to search Upton's parish baptismal records for 1820, when I found the baptism of his Mother Abigail Shaw.

| 19 Millian<br>No. 508.    | Jane:   | Mnaker | Whon   | Thoe pake | curate.   |
|---------------------------|---------|--------|--------|-----------|-----------|
| Marih Migae<br>No. 509.   | e Eliza | Than.  | Upton  |           | Rob Bain  |
| Marth Edward 24. No. 510. |         |        | After. | Katernan  | WB Geoman |