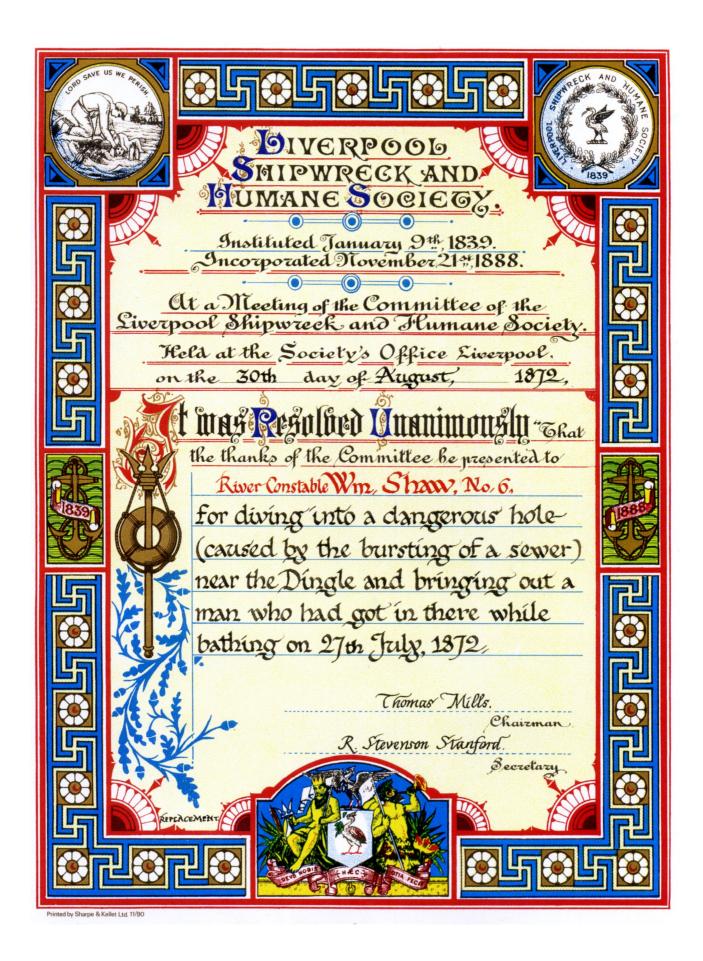

WILLIAM SHAW as you will possibly know was the Missioner sent to Runcorn in 1875 by the Mersey Mission to Seamen to open a mission house here for the benefit and well being of both visiting seamen and local canal boat people