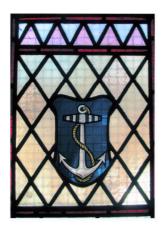

WILLIAM SHAW as you will possibly know was the Missioner sent to Runcorn in 1875 by the Mersey Mission to Seamen to open a mission house here for the benefit and well being of both visiting seamen and local canal boat people