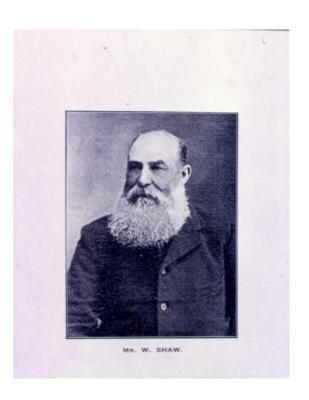

#### 1 Introduction

In January 2005, I talked to you on the subject of Temperance in Victorian Runcorn. One of the men I included in my list of people who were actively involved in the "Temperance Movement" was WILLIAM SHAW.

WILLIAM SHAW as you will possibly know was the Missioner sent to Runcorn in 1875 by the Mersey Mission to Seamen to open a mission house here for the benefit and well being of both visiting seamen and local canal boat people