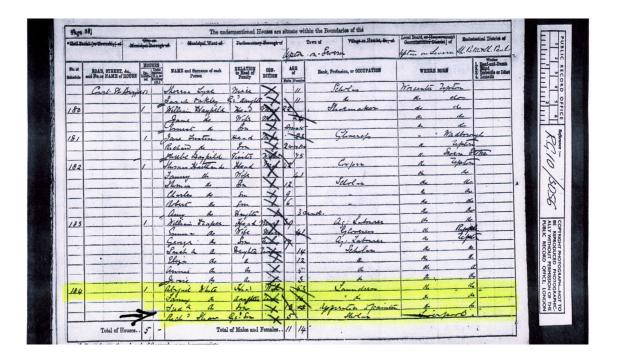

### 2 His Formative years

Although it was well known that he came from Upton - on - Severn in Worcestershire and that he was born on 16<sup>th</sup> September 1841, William Shaw's birth does not appear to have been registered. However, census records enabled me to trace him as a child and subsequently to find a record of his baptism on the 8<sup>th</sup> January 1843.