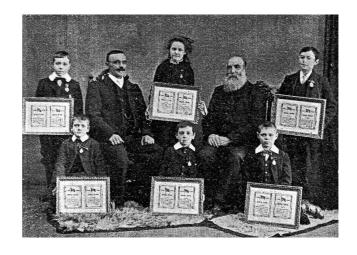

d the sentiment. Unveiling the portrait made by Mr Kirkman, amid hearty applause, Lady Brooke said she was pleased to perform the task because her friend Mr Shaw had been a true and good friend to all of them.

The Rev. Canon Lambert, Superintendent Chaplain, whilst proposing a vote of thanks to Lady Brooke recounted on a recent visit to Cambridge for a conference whose delegates were convinced Mr Shaw was the "Bishop of Runcorn". He also went on to report that when ever he went among sailors who had been to Runcorn he found they all knew Mr Shaw, and most of them knew the Institute as a result of Mr Shaw's invitations to attend services and entertainments. In this context it is easy to see how the Runcorn Mission became known as "Shaw's Mission".

**Sunday School Group** (Prize Winners)





#### This family Photograph, taken in 1911 outside the Mission Hall features:

Back Row Rebecca Shaw, Tom Deane, Florence Shaw, William Jones and Edith Shaw

Middle Row Elizabeth Shaw, William Crabb, Jack Shaw, Jessie Shaw, Philip Shaw and Wife

Matthew Kitchen, Mary Shaw, Jim Shaw and Frances Shaw

Front Row Margaret Shaw, Richard Shaw, WILLIAM & MARY, William Shaw and Frances Shaw

William and Mary continued to work tirelessly for the seamen and boatmen as they passed through Runcorn Docks and waterways for several more years until, sadly, Mary passed away. Following her death on 8/2/1913, a stained glass window was erected in the Mission Church and dedicated to her Memory.

The Memorial Window

I AM THE TRUE VINE

IN MEMORY OF 1913 MARY SHAW





**Mary Shaw** 

#### The Parish maga