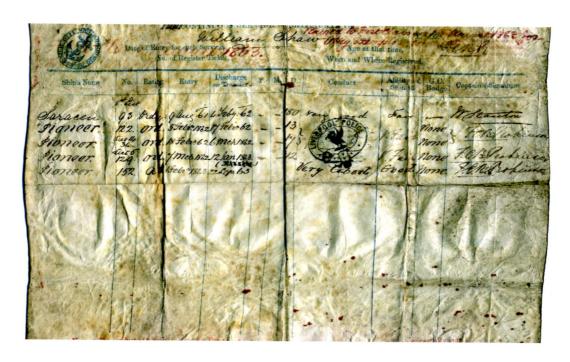

chant vessel at the time, a ship chartered to carry coal for the British fleet during the war, which was escorted by a French gunboat because the sea's in that area were infested by pirates.

William later joined the Royal Navy and on the 9<sup>th</sup> August 1861 he joined H.M.S. Saracen which sailed to the South China sea on a Map making mission and then, in March the following year he joined H.M.S. Pioneer on which he served until his discharge in 1863. Whilst serving on the Pioneer he visited Melbourne, Sydney, Brisbane and Cape Town while she carried out surveys in the waters around Australia. It was whilst serving on the Pioneer that he learned of the death of Albert, Prince Consort and for the Lancashire Relief Fund he raised £60 in Australian harbours by holding concert parties.



The above is an original document that refers to his Naval service and shows that he was an Ordinary Seaman 1<sup>st</sup> class who displayed very good conduct and attained a good level of ability. It also described him as a man of 5 feet 8 inches tall, of fair complexion, blue eyes and brown hair. The document also bears the "stamp" of the Liverpool City Police force, which he joined on the 6<sup>th</sup> of September 1864 as noted on a Liverpool City Police memorandum form following his resignation on 9<sup>th</sup> July 1875. This "document" indicates that he was posted to the River Police on 5<sup>th</sup> June 1865

| A. W                                                                                                         |