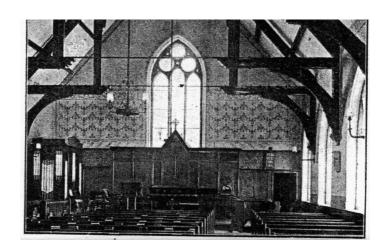

WILLIAM SHAW as you will possibly know was the Missioner sent to Runcorn in 1875 by the Mersey Mission to Seamen to open a mission house here for the benefit and well being of both visiting seamen and local canal boat people