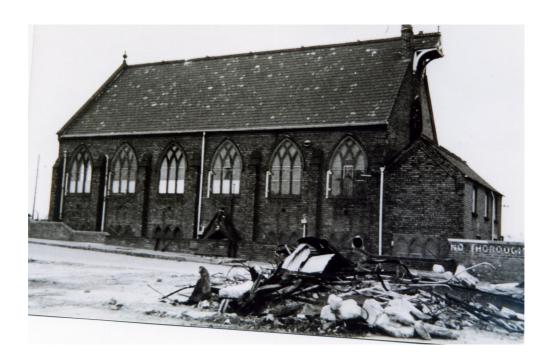

WILLIAM SHAW as you will possibly know was the Missioner sent to Runcorn in 1875 by the Mersey Mission to Seamen to open a mission house here for the benefit and well being of both visiting seamen and local canal boat people