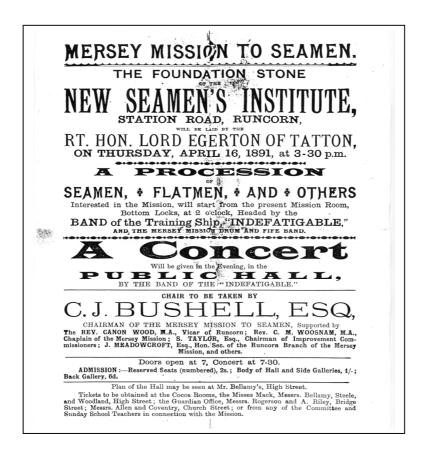

With the help of Alec Cowan, I also established contact with Jean and Irvine Popplewell of Moughland Lane, Runcorn. Jean, as you may well know is also a great grandchild of William Shaw. Jean's

Grandfather William, the second eldest son of William Shaw, being the Tobacconist whose shop was located at top locks where Greta Rigby's Undertakers now is. Thus I have been able obtain much information and assistance in the collation of this presentation. I am also indebted to Bob Evans who is the Author of "Mersey Mariners" and "Mersey Mission to Seamen 1856 - 2006" who included accounts of William Shaw's work for the Runcorn Mission in his books.