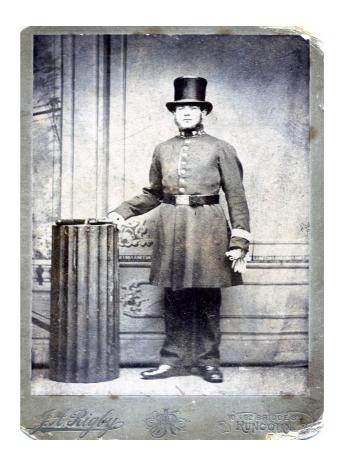

WILLIAM SHAW as you will possibly know was the Missioner sent to Runcorn in 1875 by the Mersey Mission to Seamen to open a mission house here for the benefit and well being of both visiting seamen and local canal boat people